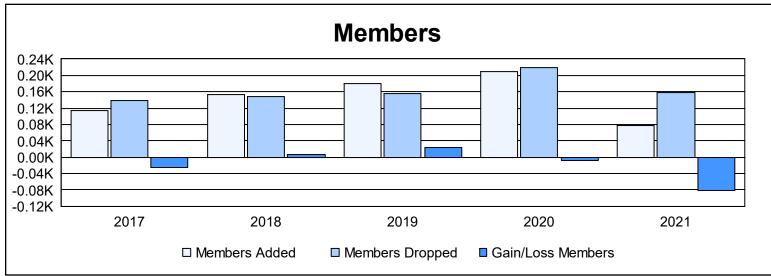

District LD 2 As of June 2021 Cumulative

| Year      | New<br>Clubs | Dropped<br>Clubs | Gain/<br>Loss<br>Clubs | New<br>Members | Charter<br>Members | Reinstate<br>Members | Transfer<br>Members | Total<br>Member<br>Added | Total<br>Members<br>Dropped | Gain/<br>Loss<br>Members |
|-----------|--------------|------------------|------------------------|----------------|--------------------|----------------------|---------------------|--------------------------|-----------------------------|--------------------------|
| 2016-2017 | 0            | 1                | -1                     | 110            | 0                  | 3                    | 0                   | 113                      | 139                         | -26                      |
| 2017-2018 | 0            | 1                | -1                     | 152            | 0                  | 1                    | 1                   | 154                      | 148                         | 6                        |
| 2018-2019 | 2            | 0                | 2                      | 123            | 53                 | 1                    | 2                   | 179                      | 156                         | 23                       |
| 2019-2020 | 0            | 3                | -3                     | 189            | 1                  | 3                    | 16                  | 209                      | 218                         | -9                       |
| 2020-2021 | 1            | 3                | -2                     | 44             | 32                 | 1                    | 0                   | 77                       | 158                         | -81                      |
| Average   | 1            | 2                | -1                     | 124            | 17                 | 2                    | 4                   | 146                      | 164                         | -17                      |