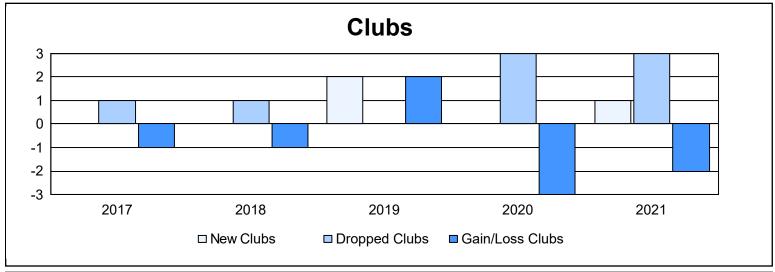

District LD 2 As of June 2021 Cumulative

| Year      | New<br>Clubs | Dropped<br>Clubs | Gain/<br>Loss<br>Clubs | New<br>Members | Charter<br>Members | Reinstate<br>Members | Transfer<br>Members | Total<br>Member<br>Added | Total<br>Members<br>Dropped | Gain/<br>Loss<br>Members |
|-----------|--------------|------------------|------------------------|----------------|--------------------|----------------------|---------------------|--------------------------|-----------------------------|--------------------------|
| 2016-2017 | 0            | 1                | -1                     | 110            | 0                  | 3                    | 0                   | 113                      | 139                         | -26                      |
| 2017-2018 | 0            | 1                | -1                     | 152            | 0                  | 1                    | 1                   | 154                      | 148                         | 6                        |
| 2018-2019 | 2            | 0                | 2                      | 123            | 53                 | 1                    | 2                   | 179                      | 156                         | 23                       |
| 2019-2020 | 0            | 3                | -3                     | 189            | 1                  | 3                    | 16                  | 209                      | 218                         | -9                       |
| 2020-2021 | 1            | 3                | -2                     | 44             | 32                 | 1                    | 0                   | 77                       | 158                         | -81                      |
| Average   | 1            | 2                | -1                     | 124            | 17                 | 2                    | 4                   | 146                      | 164                         | -17                      |